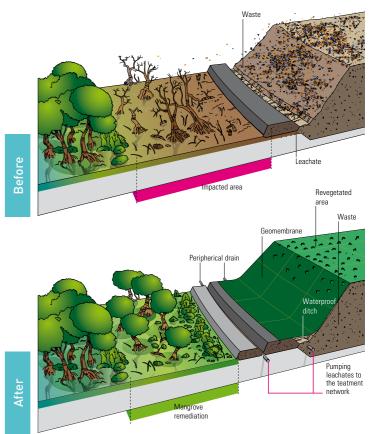

#### **Rehabilitation of a landfill site in Guadeloupe** and remediation of the mangrove swamp

#### Waste stock-pile reshaping and securing

- Waste stabilization
- Airtight layers implementation. run-off water, leachate and biogas recovery systems

Ecosystems cleaning. rehabilitation and protection

- Complete project management
- Ecosystems revitalization. rehabilitation
- Storage capacity optimization
- Nuisance elimination