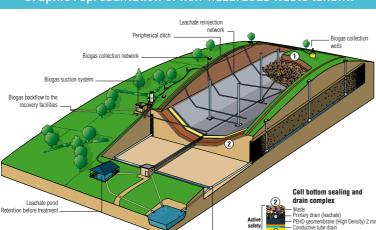

#### Séché's expertise

- Environmental protection
- Storage facility design
- Leachate treatment technologies
- Bio-gas cogeneration technologies

Trench drain for

Cell upper cove

PEHD (High Density) geomembrane liner 1,5 mr

n clay / 10-9 m/

latural ground (> 10.€m/s

### Graphic representation of non-hazardous waste landfill