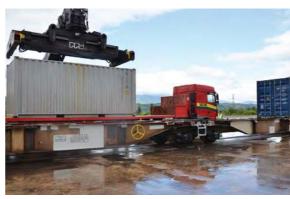

# Off-site polluted soils management

- Selecting the appropriate treatment option (biocenter, storage, stabilization, thermal treatment...)
- Logistic management
- Packaging
- Multimodal transport (road, sea, river, rail)