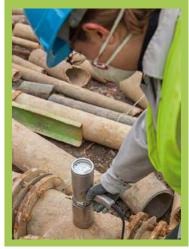

## On-site and in-situ polluted soils management

- Organic pollution treatment
- Biological organisms
- Venting
- Bio-chemical methods
- Thermal desorption
- Metal pollution treatment
- Physical-chemical treatment
- Stabilization
- Groundwater remediation