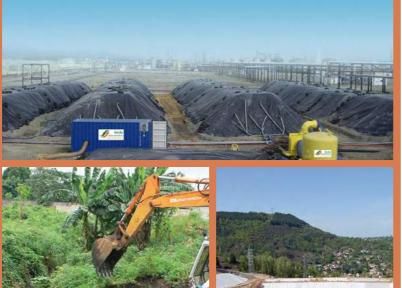

## On-site and in-situ polluted soils management

- Organic pollution treatment
- Biological organisms
- Venting
- Bio-chemical methods
- Thermal desorption
- Metal pollution treatment
- Physical-chemical treatment
- Stabilization
- Groundwater remediation

#### Polluted sites and soils rehabilitation

- Site audit
- Identification of the best treatment solutions
- Site securing
- Technical dismantling and demolition
- Asbestos management
- Polluted soils earthworks and sorting
- In-situ and/or ex-situ treatment of polluted soils
- Landscaping and revegetation

# Off-site polluted soils management

- Selecting the appropriate treatment option (biocenter, storage, stabilization, thermal treatment...)
- Logistic management
- Packaging
- Multimodal transport (road, sea, river, rail)