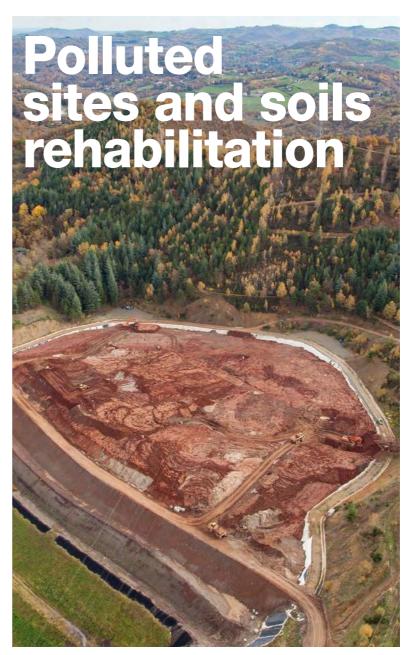

#### Polluted sites and soils rehabilitation

- Site audit
- Identification of the best treatment solutions
- Site securing
- Technical dismantling and demolition
- Asbestos management
- Polluted soils earthworks and sorting
- In-situ and/or ex-situ treatment of polluted soils
- Landscaping and revegetation